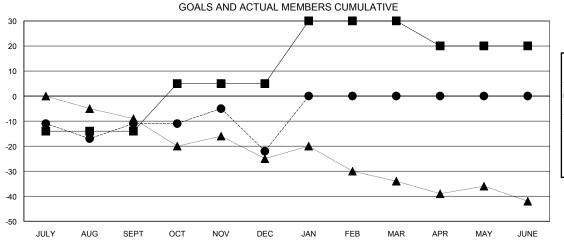

## GOALS AND ACTUAL NEW CLUBS CUMULATIVE

| - CURRENT YEAR GOALS FOR NEW |  |
|------------------------------|--|
| MEMBERS                      |  |

- CURRENT YEAR ACTUAL MEMBERS

- ▲ - LAST YEAR ACTUAL MEMBERS